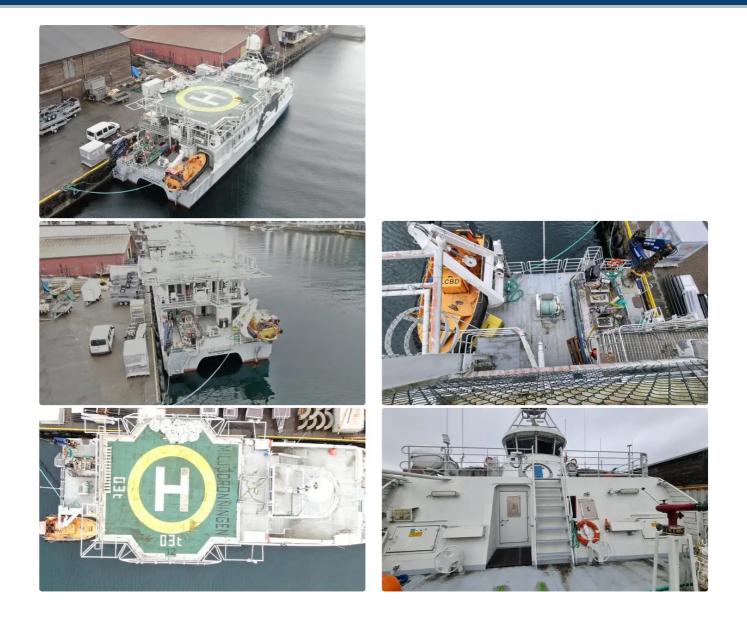

(LOA),

| / / ROV, HIPAD, HELIDECK PAX CAT |                            |  |
|----------------------------------|----------------------------|--|
| ID                               | 5783                       |  |
|                                  |                            |  |
|                                  | 2008                       |  |
|                                  | 2022-03-06                 |  |
|                                  | Norsk Megling & Auksjon AS |  |
|                                  |                            |  |
|                                  |                            |  |

35

for the «Queen of the Environment» and there are two MAN D2842LE 410, each with an output of 809 kW at 2160 rpm. Servogear has delivered gears of the type HD295 PTIR-HR (PTIL-HFR) 4.21: 1, and rotary propellers of the type 9P820-1002B and rudders of the type Effektror 9R054-HV. The steering machine is of the type Scana Mar-El. Auxiliary motors and generators are supplied by Nogva Motorfabrikk AS and consist of two Nogva Deere with the designation 6068 TFM 50 of 83 kW at 1500 rpm. and two Stamford UCM 274 G with a power each of 83 kW, 230 V, 50 Hz, 104 kVA. Two bow thrusters of the type SB60-80 V80 and the thruster aft have the same designation, and they are supplied by MB Hydrauliikk. At 2100 rpm. is the speed of 21.4 knots with an engine power of 735 kW, and a range of 864 nautical miles. At 2000 rpm. the speed can be 17.5 knots with an engine power of 600 kW, and a range of 970 nautical miles. At 1800 rpm. the speed is 16.4 knots at 540 kW