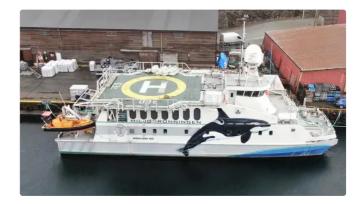

(LOA),

| / / ROV, HIPAD, HELIDECK PAX CAT |                            |  |
|----------------------------------|----------------------------|--|
| ID                               | 5783                       |  |
|                                  |                            |  |
|                                  | 2008                       |  |
|                                  | 2022-03-06                 |  |
|                                  | Norsk Megling & Auksjon AS |  |
|                                  |                            |  |
|                                  |                            |  |

35

for the «Queen of the Environment» and there are two MAN D2842LE 410, each with an output of 809 kW at 2160 rpm. Servogear has delivered gears of the type HD295 PTIR-HR (PTIL-HFR) 4.21: 1, and rotary propellers of the type 9P820-1002B and rudders of the type Effektror 9R054-HV. The steering machine is of the type Scana Mar-El. Auxiliary motors and generators are supplied by Nogva Motorfabrikk AS and consist of two Nogva Deere with the designation 6068 TFM 50 of 83 kW at 1500 rpm. and two Stamford UCM 274 G with a power each of 83 kW, 230 V, 50 Hz, 104 kVA. Two bow thrusters of the type SB60-80 V80 and the thruster aft have the same designation, and they are supplied by MB Hydrauliikk. At 2100 rpm. is the speed of 21.4 knots with an engine power of 735 kW, and a range of 864 nautical miles. At 2000 rpm. the speed can be 17.5 knots with an engine power of 600 kW, and a range of 970 nautical miles. At 1800 rpm. the speed is 16.4 knots at 540 kW