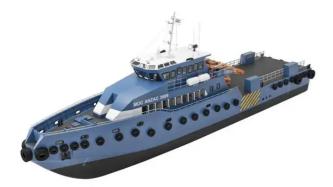

| Ships.tr | ade                       |                   |                               | web-site: <u>ships.trade</u><br>phone: +380934480633<br>e-mail: <u>info@ships.trade</u> |
|----------|---------------------------|-------------------|-------------------------------|-----------------------------------------------------------------------------------------|
| id 3850  |                           |                   |                               |                                                                                         |
|          |                           | ID                | 3850                          |                                                                                         |
|          | A a an                    |                   |                               |                                                                                         |
|          |                           |                   | IACS                          |                                                                                         |
| 1        |                           |                   | 2021                          |                                                                                         |
| 000000   | . 3 6                     |                   |                               |                                                                                         |
|          |                           |                   | 2021-09-04                    |                                                                                         |
|          |                           |                   | Australasian Maritime Limited |                                                                                         |
|          |                           |                   |                               |                                                                                         |
| DWT      | 70                        | (LOA),            |                               | 36                                                                                      |
|          |                           | ,                 |                               | 2                                                                                       |
|          |                           |                   |                               |                                                                                         |
|          | - 3 x Caterpillar C32 - 1 | ,450 HP @ 2,300 ı | rpm                           |                                                                                         |
|          | 1                         |                   |                               |                                                                                         |
|          | 40                        |                   |                               |                                                                                         |
|          |                           |                   |                               |                                                                                         |
|          |                           |                   |                               |                                                                                         |
|          |                           |                   |                               |                                                                                         |