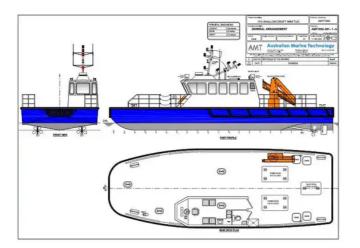

|     | 100-0000 100-0000 000-0000 000-0000 000-0000 000-0000 000-0000 000-0000 000-0000 000-0000 000-0000 000-0000 000-0000 000-0000 000-0000 000-0000 000-0000 000-0000 000-0000 000-0000 000-0000 000-0000 000-0000 000-0000 000-0000 000-0000 000-0000 000-0000 000-0000 000-0000 000-0000 000-0000 000-0000 000-0000 000-0000 000-0000 000-0000 000-0000 000-0000 000-0000 000-0000 000-0000 000-0000 000-0000 000-0000 000-0000 000-0000 000-0000 000-0000 000-0000 000-0000 000-0000 000-0000 000-0000 000-0000 000-0000 000-0000 000-0000 000-0000 000-0000 000-0000 000-0000 000-0000 000-0000 000-0000 000-0000 000-0000 000-0000 000-0000 000-0000 000-0000 000-0000 000-0000 000-0000 000-0000 000-0000 000-0000 000-0000 | ID     | 1775                          |    |
|-----|-------------------------------------------------------------------------------------------------------------------------------------------------------------------------------------------------------------------------------------------------------------------------------------------------------------------------------------------------------------------------------------------------------------------------------------------------------------------------------------------------------------------------------------------------------------------------------------------------------------------------------------------------------------------------------------------------------------------------------|--------|-------------------------------|----|
| H   |                                                                                                                                                                                                                                                                                                                                                                                                                                                                                                                                                                                                                                                                                                                               |        |                               |    |
|     |                                                                                                                                                                                                                                                                                                                                                                                                                                                                                                                                                                                                                                                                                                                               |        | IACS                          |    |
|     |                                                                                                                                                                                                                                                                                                                                                                                                                                                                                                                                                                                                                                                                                                                               |        | 2021                          |    |
|     |                                                                                                                                                                                                                                                                                                                                                                                                                                                                                                                                                                                                                                                                                                                               |        |                               |    |
|     |                                                                                                                                                                                                                                                                                                                                                                                                                                                                                                                                                                                                                                                                                                                               |        | \$980,000                     |    |
|     |                                                                                                                                                                                                                                                                                                                                                                                                                                                                                                                                                                                                                                                                                                                               |        | 2021-11-18                    |    |
|     |                                                                                                                                                                                                                                                                                                                                                                                                                                                                                                                                                                                                                                                                                                                               |        | Australasian Maritime Limited |    |
|     |                                                                                                                                                                                                                                                                                                                                                                                                                                                                                                                                                                                                                                                                                                                               |        |                               |    |
| DWT | 45                                                                                                                                                                                                                                                                                                                                                                                                                                                                                                                                                                                                                                                                                                                            | (LOA), |                               | 17 |
|     |                                                                                                                                                                                                                                                                                                                                                                                                                                                                                                                                                                                                                                                                                                                               | ,      |                               | 1  |

| - 2 x Caterpillar C12 – 375 HP @ 2,100 rpm |
|--------------------------------------------|
|                                            |

| 4 |  |  |  |
|---|--|--|--|
| 4 |  |  |  |
|   |  |  |  |
|   |  |  |  |
|   |  |  |  |